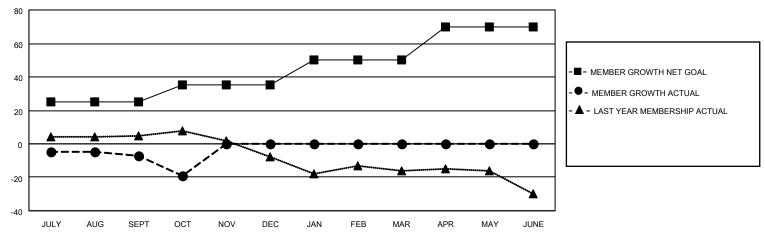

### GOALS AND ACTUAL MEMBERS CUMULATIVE

| DROPPED CLUBS: 0 |    | 6 CLUBS OF 59 ADDED 1 OR MORE NEW MEMBERS | GENDER DISTRIBUTION       |               |    |
|------------------|----|-------------------------------------------|---------------------------|---------------|----|
|                  |    |                                           | MALE                      | 961 (66.69%)  |    |
|                  |    |                                           | FEMALE                    | 480 (33.31%)  |    |
| DROPPED MEMBERS  |    |                                           |                           |               |    |
| DECEASED         | 2  | CLICK HERE FOR CUMULATIVE                 | TOTAL FAMILY UNIT MEMBERS |               | 28 |
| CLUB CANCELLED   | 0  | MEMBERSHIP DATA                           |                           |               |    |
| OTHER            | 26 | FAMILY MEMBERS PAYING HALF DUES           |                           | S PAYING HALF | 14 |
| TOTAL            | 28 |                                           | 0000                      |               |    |